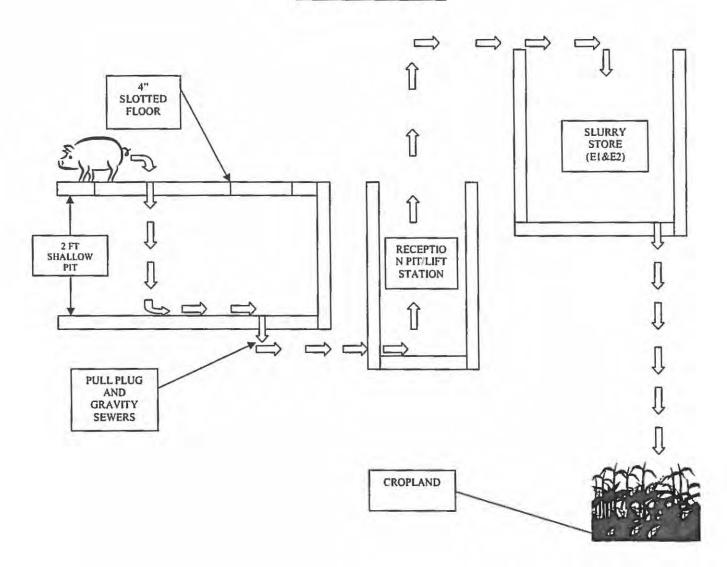

Livestock waste handling facilities consisting of three concrete manure pits (approximately 200 ft. x 50 ft. x 2 ft. each) with the slotted concrete portion of the floor over each pit, a concrete reception pit/lift station (approximately 6 ft. dia. X 8 ft. ht.), two above-ground steel tanks (approximately 125 ft. dia. X 18.5 ft. ht. and 100 ft. dia. X 18.5 ft. ht.) with concrete floors, and a total of approximately 600 ft. of PVC pipes (6 in. dia.) that connect the manure pits, lift station, and storage tanks.

The water pollution control facilities in this request include the following:

David Anderson Farm Trust 8999 Co. Rd. 2300 N. Sheffield, IL

SE ¼ of Section 9, T17N, R7E of the 4th PM in Bureau County.

The livestock waste handling facilities consisting of three (3) concrete manure pits (approximately 200 ft. x 50 ft. x 2 ft. each) with the slotted concrete portion of the floor over each pit, a concrete reception pit/lift station (approximately 6 ft. dia. x 8 ft. ht.), two above-ground steel tanks (approximately 125 ft. dia. x 18.5 ft. ht. and 100 ft. dia. x 18.5 ft. ht.) with concrete floors, and a total of approximately 600 ft. of PVC pipes (6 in. dia.) that connect the manure pits, lift station, and storage tanks. The facility collects, transports and stores livestock waste prior to cropland application.

# Watershed Unit Tax Certification Review Sheet

| Project Name: David Anderson Farm Trust                                                                                                                                                                                                                                                                                                                                                                                                                                                                                                    | Location: Manilus, IL                                                                                                                                                                                                                                                                                     |
|--------------------------------------------------------------------------------------------------------------------------------------------------------------------------------------------------------------------------------------------------------------------------------------------------------------------------------------------------------------------------------------------------------------------------------------------------------------------------------------------------------------------------------------------|-----------------------------------------------------------------------------------------------------------------------------------------------------------------------------------------------------------------------------------------------------------------------------------------------------------|
| Reviewer: WH                                                                                                                                                                                                                                                                                                                                                                                                                                                                                                                               | Date: January 18, 2017                                                                                                                                                                                                                                                                                    |
|                                                                                                                                                                                                                                                                                                                                                                                                                                                                                                                                            | Type: Agchem                                                                                                                                                                                                                                                                                              |
| Log number: TC-34-15                                                                                                                                                                                                                                                                                                                                                                                                                                                                                                                       | Livestock                                                                                                                                                                                                                                                                                                 |
| Applicant: David Anderson                                                                                                                                                                                                                                                                                                                                                                                                                                                                                                                  | Contact: : David Anderson                                                                                                                                                                                                                                                                                 |
| 23774 925 East Street                                                                                                                                                                                                                                                                                                                                                                                                                                                                                                                      | 23774 925 East Street                                                                                                                                                                                                                                                                                     |
| Walnut, IL 61376                                                                                                                                                                                                                                                                                                                                                                                                                                                                                                                           | Walnut, IL 61376                                                                                                                                                                                                                                                                                          |
|                                                                                                                                                                                                                                                                                                                                                                                                                                                                                                                                            | Phone: 815-699-7766                                                                                                                                                                                                                                                                                       |
| Facility: David Anderson Farm Trust                                                                                                                                                                                                                                                                                                                                                                                                                                                                                                        |                                                                                                                                                                                                                                                                                                           |
| 8999 Co. Rd. 2300 N.                                                                                                                                                                                                                                                                                                                                                                                                                                                                                                                       | Property ID: 0804400001                                                                                                                                                                                                                                                                                   |
| Sheffield, IL 61361                                                                                                                                                                                                                                                                                                                                                                                                                                                                                                                        |                                                                                                                                                                                                                                                                                                           |
|                                                                                                                                                                                                                                                                                                                                                                                                                                                                                                                                            | County: Bureau                                                                                                                                                                                                                                                                                            |
| Legal Description:                                                                                                                                                                                                                                                                                                                                                                                                                                                                                                                         |                                                                                                                                                                                                                                                                                                           |
| SE ¼ of Section: 9 Twp: 17N R: 7E PM: 4th                                                                                                                                                                                                                                                                                                                                                                                                                                                                                                  | Signature: David Anderson                                                                                                                                                                                                                                                                                 |
|                                                                                                                                                                                                                                                                                                                                                                                                                                                                                                                                            | Title: Owner                                                                                                                                                                                                                                                                                              |
| Date Control Devices installed: 2013                                                                                                                                                                                                                                                                                                                                                                                                                                                                                                       | Title. Owner                                                                                                                                                                                                                                                                                              |
| Date Control Devices Installed: 2013                                                                                                                                                                                                                                                                                                                                                                                                                                                                                                       |                                                                                                                                                                                                                                                                                                           |
| Wastes: Livestock waste is applied to crop Agrichemical rinsate and spillage Other: Physical Description of Pollution Control Devices:                                                                                                                                                                                                                                                                                                                                                                                                     | pland. is recycled through the facility and/or land applied.                                                                                                                                                                                                                                              |
| Agrichemical rinsate and spillage Other:  Physical Description of Pollution Control Devices:  The livestock waste handling facilities consist of three (3) concrete portion of the floor over the manure pit that captures waste is transferred to two above-ground steel tanks (125 f                                                                                                                                                                                                                                                     | oncrete manure pits (200 ft. x 50 ft. x 2 ft. each), and the slotted ure and contain waste generated in the barns above. Livestock ft. (dia.) x 18.5 ft. (ht.),                                                                                                                                           |
| Agrichemical rinsate and spillage Other:  Physical Description of Pollution Control Devices:  The livestock waste handling facilities consist of three (3) concrete portion of the floor over the manure pit that captures waste is transferred to two above-ground steel tanks (125 f                                                                                                                                                                                                                                                     | oncrete manure pits (200 ft. x 50 ft. x 2 ft. each), and the slotted ure and contain waste generated in the barns above. Livestock ft. (dia.) x 18.5 ft. (ht.) and 100 ft. (dia.) x 18.5 ft. (ht.), and a concrete reception pit/lift station (6 ft. (dia.) x 8 ft. (ht.)).                               |
| Agrichemical rinsate and spillage Other:  Physical Description of Pollution Control Devices:  The livestock waste handling facilities consist of three (3) concrete portion of the floor over the manure pit that captures is transferred to two above-ground steel tanks (125 frespectively ) through a total of 600 ft. PVC pipes (6" dia.)                                                                                                                                                                                              | oncrete manure pits (200 ft. x 50 ft. x 2 ft. each), and the slotted ure and contain waste generated in the barns above. Livestock ft. (dia.) x 18.5 ft. (ht.), and a concrete reception pit/lift station (6 ft. (dia.) x 8 ft. (ht.)). wrior to cropland application.                                    |
| Agrichemical rinsate and spillage Other:  Physical Description of Pollution Control Devices:  The livestock waste handling facilities consist of three (3) concrete portion of the floor over the manure pit that captuwaste is transferred to two above-ground steel tanks (125 frespectively ) through a total of 600 ft. PVC pipes (6" dia.) a The facility collects, transports and stores livestock waste p                                                                                                                           | oncrete manure pits (200 ft. x 50 ft. x 2 ft. each), and the slotted ure and contain waste generated in the barns above. Livestock ft. (dia.) x 18.5 ft. (ht.), and a concrete reception pit/lift station (6 ft. (dia.) x 8 ft. (ht.)). where to cropland application.  information. See email print-out. |
| Agrichemical rinsate and spillage Other:  Physical Description of Pollution Control Devices:  The livestock waste handling facilities consist of three (3) of concrete portion of the floor over the manure pit that capte waste is transferred to two above-ground steel tanks (125 for respectively ) through a total of 600 ft. PVC pipes (6" dia.) of The facility collects, transports and stores livestock waste policy 128/2016: Sent email to the applicant request additional 01/17/2017: Received email from Gayle Baker for dim | oncrete manure pits (200 ft. x 50 ft. x 2 ft. each), and the slotted ure and contain waste generated in the barns above. Livestock ft. (dia.) x 18.5 ft. (ht.), and a concrete reception pit/lift station (6 ft. (dia.) x 8 ft. (ht.)). where to cropland application.  information. See email print-out. |
| Agrichemical rinsate and spillage Other:  Physical Description of Pollution Control Devices:  The livestock waste handling facilities consist of three (3) concrete portion of the floor over the manure pit that captuwaste is transferred to two above-ground steel tanks (125 frespectively ) through a total of 600 ft. PVC pipes (6" dia.) a The facility collects, transports and stores livestock waste p                                                                                                                           | oncrete manure pits (200 ft. x 50 ft. x 2 ft. each), and the slotted ure and contain waste generated in the barns above. Livestock ft. (dia.) x 18.5 ft. (ht.), and a concrete reception pit/lift station (6 ft. (dia.) x 8 ft. (ht.)). where to cropland application.  information. See email print-out. |
| Agrichemical rinsate and spillage Other:  Physical Description of Pollution Control Devices:  The livestock waste handling facilities consist of three (3) of concrete portion of the floor over the manure pit that capte waste is transferred to two above-ground steel tanks (125 for respectively ) through a total of 600 ft. PVC pipes (6" dia.) of The facility collects, transports and stores livestock waste policy 128/2016: Sent email to the applicant request additional 01/17/2017: Received email from Gayle Baker for dim | oncrete manure pits (200 ft. x 50 ft. x 2 ft. each), and the slotted ure and contain waste generated in the barns above. Livestock ft. (dia.) x 18.5 ft. (ht.), and a concrete reception pit/lift station (6 ft. (dia.) x 8 ft. (ht.)). where to cropland application.  information. See email print-out. |
| Agrichemical rinsate and spillage Other:  Physical Description of Pollution Control Devices:  The livestock waste handling facilities consist of three (3) of concrete portion of the floor over the manure pit that capte waste is transferred to two above-ground steel tanks (125 for respectively ) through a total of 600 ft. PVC pipes (6" dia.) of The facility collects, transports and stores livestock waste policy 128/2016: Sent email to the applicant request additional 01/17/2017: Received email from Gayle Baker for dim | oncrete manure pits (200 ft. x 50 ft. x 2 ft. each), and the slotted ure and contain waste generated in the barns above. Livestock ft. (dia.) x 18.5 ft. (ht.), and a concrete reception pit/lift station (6 ft. (dia.) x 8 ft. (ht.)). where to cropland application.  information. See email print-out. |
| Agrichemical rinsate and spillage Other:  Physical Description of Pollution Control Devices:  The livestock waste handling facilities consist of three (3) of concrete portion of the floor over the manure pit that capte waste is transferred to two above-ground steel tanks (125 for respectively ) through a total of 600 ft. PVC pipes (6" dia.) of The facility collects, transports and stores livestock waste policy 128/2016: Sent email to the applicant request additional 01/17/2017: Received email from Gayle Baker for dim | oncrete manure pits (200 ft. x 50 ft. x 2 ft. each), and the slotted ure and contain waste generated in the barns above. Livestock ft. (dia.) x 18.5 ft. (ht.), and a concrete reception pit/lift station (6 ft. (dia.) x 8 ft. (ht.)). where to cropland application.  information. See email print-out. |
| Agrichemical rinsate and spillage Other:  Physical Description of Pollution Control Devices:  The livestock waste handling facilities consist of three (3) of concrete portion of the floor over the manure pit that capte waste is transferred to two above-ground steel tanks (125 for respectively ) through a total of 600 ft. PVC pipes (6" dia.) of The facility collects, transports and stores livestock waste policy 128/2016: Sent email to the applicant request additional 01/17/2017: Received email from Gayle Baker for dim | oncrete manure pits (200 ft. x 50 ft. x 2 ft. each), and the slotted ure and contain waste generated in the barns above. Livestock ft. (dia.) x 18.5 ft. (ht.), and a concrete reception pit/lift station (6 ft. (dia.) x 8 ft. (ht.)). where to cropland application.  information. See email print-out. |
| Agrichemical rinsate and spillage Other:  Physical Description of Pollution Control Devices:  The livestock waste handling facilities consist of three (3) of concrete portion of the floor over the manure pit that capte waste is transferred to two above-ground steel tanks (125 for respectively ) through a total of 600 ft. PVC pipes (6" dia.) of The facility collects, transports and stores livestock waste policy 128/2016: Sent email to the applicant request additional 01/17/2017: Received email from Gayle Baker for dim | oncrete manure pits (200 ft. x 50 ft. x 2 ft. each), and the slotted ure and contain waste generated in the barns above. Livestock ft. (dia.) x 18.5 ft. (ht.), and a concrete reception pit/lift station (6 ft. (dia.) x 8 ft. (ht.)). where to cropland application.  information. See email print-out. |
| Agrichemical rinsate and spillage Other:  Physical Description of Pollution Control Devices:  The livestock waste handling facilities consist of three (3) of concrete portion of the floor over the manure pit that capte waste is transferred to two above-ground steel tanks (125 for respectively ) through a total of 600 ft. PVC pipes (6" dia.) of The facility collects, transports and stores livestock waste policy 128/2016: Sent email to the applicant request additional 01/17/2017: Received email from Gayle Baker for dim | oncrete manure pits (200 ft. x 50 ft. x 2 ft. each), and the slotted ure and contain waste generated in the barns above. Livestock ft. (dia.) x 18.5 ft. (ht.), and a concrete reception pit/lift station (6 ft. (dia.) x 8 ft. (ht.)). where to cropland application.  information. See email print-out. |