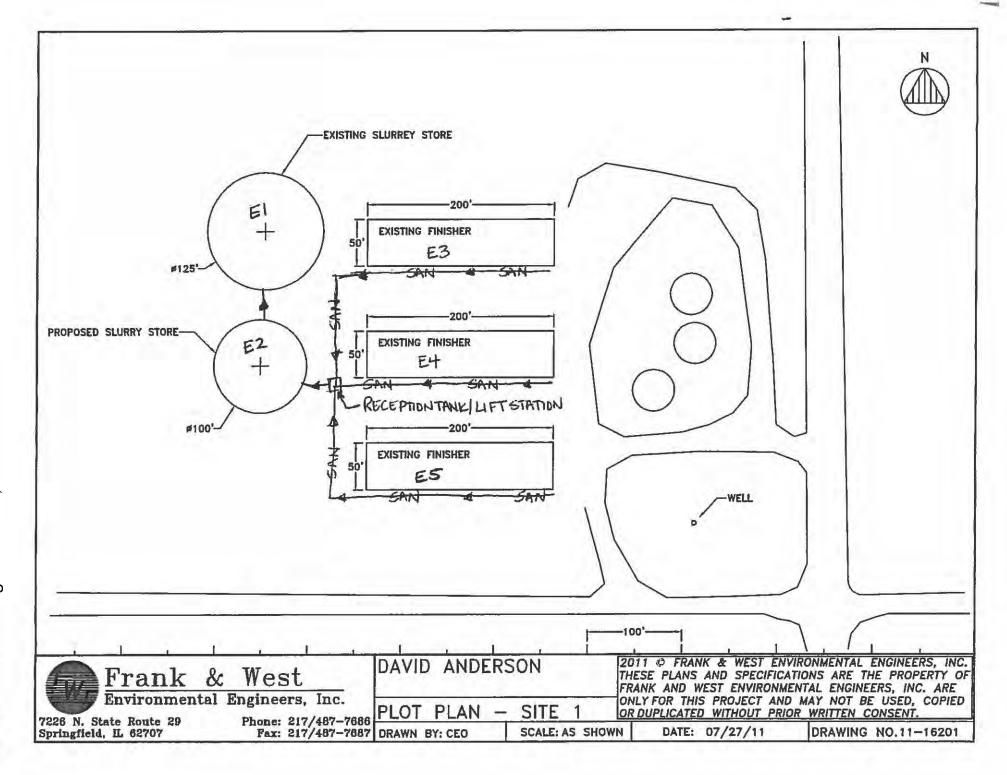

Livestock waste handling facilities consisting of three concrete manure pits (approximately 200 ft. x 50 ft. x 2 ft. each) with the slotted concrete portion of the floor over each pit, a concrete reception pit/lift station (approximately 6 ft. dia. X 8 ft. ht.), two above-ground steel tanks (approximately 125 ft. dia. X 18.5 ft. ht. and 100 ft. dia. X 18.5 ft. ht.) with concrete floors, and a total of approximately 600 ft. of PVC pipes (6 in. dia.) that connect the manure pits, lift station, and storage tanks.

The water pollution control facilities in this request include the following:

David Anderson Farm Trust 8999 Co. Rd. 2300 N. Sheffield, IL

SE ¼ of Section 9, T17N, R7E of the 4th PM in Bureau County.

The livestock waste handling facilities consisting of three (3) concrete manure pits (approximately 200 ft. x 50 ft. x 2 ft. each) with the slotted concrete portion of the floor over each pit, a concrete reception pit/lift station (approximately 6 ft. dia. x 8 ft. ht.), two above-ground steel tanks (approximately 125 ft. dia. x 18.5 ft. ht. and 100 ft. dia. x 18.5 ft. ht.) with concrete floors, and a total of approximately 600 ft. of PVC pipes (6 in. dia.) that connect the manure pits, lift station, and storage tanks. The facility collects, transports and stores livestock waste prior to cropland application.

# Watershed Unit Tax Certification Review Sheet

| Project Name: David Anderson Farm Trust                                                                                                                                                                                                                                                                                                                                                                                                                                                                                                    | Location: Manilus, IL                                                                                                                                                                                                                                                                                     |
|--------------------------------------------------------------------------------------------------------------------------------------------------------------------------------------------------------------------------------------------------------------------------------------------------------------------------------------------------------------------------------------------------------------------------------------------------------------------------------------------------------------------------------------------|-----------------------------------------------------------------------------------------------------------------------------------------------------------------------------------------------------------------------------------------------------------------------------------------------------------|
| Reviewer: WH                                                                                                                                                                                                                                                                                                                                                                                                                                                                                                                               | Date: January 18, 2017                                                                                                                                                                                                                                                                                    |
|                                                                                                                                                                                                                                                                                                                                                                                                                                                                                                                                            | Type: Agchem                                                                                                                                                                                                                                                                                              |
| Log number: TC-34-15                                                                                                                                                                                                                                                                                                                                                                                                                                                                                                                       | Livestock                                                                                                                                                                                                                                                                                                 |
| Applicant: David Anderson                                                                                                                                                                                                                                                                                                                                                                                                                                                                                                                  | Contact: : David Anderson                                                                                                                                                                                                                                                                                 |
| 23774 925 East Street                                                                                                                                                                                                                                                                                                                                                                                                                                                                                                                      | 23774 925 East Street                                                                                                                                                                                                                                                                                     |
| Walnut, IL 61376                                                                                                                                                                                                                                                                                                                                                                                                                                                                                                                           | Walnut, IL 61376                                                                                                                                                                                                                                                                                          |
|                                                                                                                                                                                                                                                                                                                                                                                                                                                                                                                                            | Phone: 815-699-7766                                                                                                                                                                                                                                                                                       |
| Facility: David Anderson Farm Trust                                                                                                                                                                                                                                                                                                                                                                                                                                                                                                        |                                                                                                                                                                                                                                                                                                           |
| 8999 Co. Rd. 2300 N.                                                                                                                                                                                                                                                                                                                                                                                                                                                                                                                       | Property ID: 0804400001                                                                                                                                                                                                                                                                                   |
| Sheffield, IL 61361                                                                                                                                                                                                                                                                                                                                                                                                                                                                                                                        |                                                                                                                                                                                                                                                                                                           |
|                                                                                                                                                                                                                                                                                                                                                                                                                                                                                                                                            | County: Bureau                                                                                                                                                                                                                                                                                            |
| Legal Description:                                                                                                                                                                                                                                                                                                                                                                                                                                                                                                                         |                                                                                                                                                                                                                                                                                                           |
| SE ¼ of Section: 9 Twp: 17N R: 7E PM: 4th                                                                                                                                                                                                                                                                                                                                                                                                                                                                                                  | Signature: David Anderson                                                                                                                                                                                                                                                                                 |
|                                                                                                                                                                                                                                                                                                                                                                                                                                                                                                                                            | Title: Owner                                                                                                                                                                                                                                                                                              |
| Date Control Devices installed: 2013                                                                                                                                                                                                                                                                                                                                                                                                                                                                                                       | Title. Owner                                                                                                                                                                                                                                                                                              |
| Date Control Devices Installed: 2013                                                                                                                                                                                                                                                                                                                                                                                                                                                                                                       |                                                                                                                                                                                                                                                                                                           |
| Wastes: Livestock waste is applied to crop Agrichemical rinsate and spillage Other: Physical Description of Pollution Control Devices:                                                                                                                                                                                                                                                                                                                                                                                                     | pland. is recycled through the facility and/or land applied.                                                                                                                                                                                                                                              |
| Agrichemical rinsate and spillage Other:  Physical Description of Pollution Control Devices:  The livestock waste handling facilities consist of three (3) concrete portion of the floor over the manure pit that captures waste is transferred to two above-ground steel tanks (125 f                                                                                                                                                                                                                                                     | oncrete manure pits (200 ft. x 50 ft. x 2 ft. each), and the slotted ure and contain waste generated in the barns above. Livestock ft. (dia.) x 18.5 ft. (ht.),                                                                                                                                           |
| Agrichemical rinsate and spillage Other:  Physical Description of Pollution Control Devices:  The livestock waste handling facilities consist of three (3) concrete portion of the floor over the manure pit that captures waste is transferred to two above-ground steel tanks (125 f                                                                                                                                                                                                                                                     | oncrete manure pits (200 ft. x 50 ft. x 2 ft. each), and the slotted ure and contain waste generated in the barns above. Livestock ft. (dia.) x 18.5 ft. (ht.) and 100 ft. (dia.) x 18.5 ft. (ht.), and a concrete reception pit/lift station (6 ft. (dia.) x 8 ft. (ht.)).                               |
| Agrichemical rinsate and spillage Other:  Physical Description of Pollution Control Devices:  The livestock waste handling facilities consist of three (3) concrete portion of the floor over the manure pit that captures is transferred to two above-ground steel tanks (125 frespectively ) through a total of 600 ft. PVC pipes (6" dia.)                                                                                                                                                                                              | oncrete manure pits (200 ft. x 50 ft. x 2 ft. each), and the slotted ure and contain waste generated in the barns above. Livestock ft. (dia.) x 18.5 ft. (ht.), and a concrete reception pit/lift station (6 ft. (dia.) x 8 ft. (ht.)). wrior to cropland application.                                    |
| Agrichemical rinsate and spillage Other:  Physical Description of Pollution Control Devices:  The livestock waste handling facilities consist of three (3) concrete portion of the floor over the manure pit that captuwaste is transferred to two above-ground steel tanks (125 frespectively ) through a total of 600 ft. PVC pipes (6" dia.) a The facility collects, transports and stores livestock waste p                                                                                                                           | oncrete manure pits (200 ft. x 50 ft. x 2 ft. each), and the slotted ure and contain waste generated in the barns above. Livestock ft. (dia.) x 18.5 ft. (ht.), and a concrete reception pit/lift station (6 ft. (dia.) x 8 ft. (ht.)). where to cropland application.  information. See email print-out. |
| Agrichemical rinsate and spillage Other:  Physical Description of Pollution Control Devices:  The livestock waste handling facilities consist of three (3) of concrete portion of the floor over the manure pit that capte waste is transferred to two above-ground steel tanks (125 for respectively ) through a total of 600 ft. PVC pipes (6" dia.) of The facility collects, transports and stores livestock waste policy 128/2016: Sent email to the applicant request additional 01/17/2017: Received email from Gayle Baker for dim | oncrete manure pits (200 ft. x 50 ft. x 2 ft. each), and the slotted ure and contain waste generated in the barns above. Livestock ft. (dia.) x 18.5 ft. (ht.), and a concrete reception pit/lift station (6 ft. (dia.) x 8 ft. (ht.)). where to cropland application.  information. See email print-out. |
| Agrichemical rinsate and spillage Other:  Physical Description of Pollution Control Devices:  The livestock waste handling facilities consist of three (3) concrete portion of the floor over the manure pit that captuwaste is transferred to two above-ground steel tanks (125 frespectively ) through a total of 600 ft. PVC pipes (6" dia.) a The facility collects, transports and stores livestock waste p                                                                                                                           | oncrete manure pits (200 ft. x 50 ft. x 2 ft. each), and the slotted ure and contain waste generated in the barns above. Livestock ft. (dia.) x 18.5 ft. (ht.), and a concrete reception pit/lift station (6 ft. (dia.) x 8 ft. (ht.)). where to cropland application.  information. See email print-out. |
| Agrichemical rinsate and spillage Other:  Physical Description of Pollution Control Devices:  The livestock waste handling facilities consist of three (3) of concrete portion of the floor over the manure pit that capte waste is transferred to two above-ground steel tanks (125 for respectively ) through a total of 600 ft. PVC pipes (6" dia.) of The facility collects, transports and stores livestock waste policy 128/2016: Sent email to the applicant request additional 01/17/2017: Received email from Gayle Baker for dim | oncrete manure pits (200 ft. x 50 ft. x 2 ft. each), and the slotted ure and contain waste generated in the barns above. Livestock ft. (dia.) x 18.5 ft. (ht.), and a concrete reception pit/lift station (6 ft. (dia.) x 8 ft. (ht.)). where to cropland application.  information. See email print-out. |
| Agrichemical rinsate and spillage Other:  Physical Description of Pollution Control Devices:  The livestock waste handling facilities consist of three (3) of concrete portion of the floor over the manure pit that capte waste is transferred to two above-ground steel tanks (125 for respectively ) through a total of 600 ft. PVC pipes (6" dia.) of The facility collects, transports and stores livestock waste policy 128/2016: Sent email to the applicant request additional 01/17/2017: Received email from Gayle Baker for dim | oncrete manure pits (200 ft. x 50 ft. x 2 ft. each), and the slotted ure and contain waste generated in the barns above. Livestock ft. (dia.) x 18.5 ft. (ht.), and a concrete reception pit/lift station (6 ft. (dia.) x 8 ft. (ht.)). where to cropland application.  information. See email print-out. |
| Agrichemical rinsate and spillage Other:  Physical Description of Pollution Control Devices:  The livestock waste handling facilities consist of three (3) of concrete portion of the floor over the manure pit that capte waste is transferred to two above-ground steel tanks (125 for respectively ) through a total of 600 ft. PVC pipes (6" dia.) of The facility collects, transports and stores livestock waste policy 128/2016: Sent email to the applicant request additional 01/17/2017: Received email from Gayle Baker for dim | oncrete manure pits (200 ft. x 50 ft. x 2 ft. each), and the slotted ure and contain waste generated in the barns above. Livestock ft. (dia.) x 18.5 ft. (ht.), and a concrete reception pit/lift station (6 ft. (dia.) x 8 ft. (ht.)). where to cropland application.  information. See email print-out. |
| Agrichemical rinsate and spillage Other:  Physical Description of Pollution Control Devices:  The livestock waste handling facilities consist of three (3) of concrete portion of the floor over the manure pit that capte waste is transferred to two above-ground steel tanks (125 for respectively ) through a total of 600 ft. PVC pipes (6" dia.) of The facility collects, transports and stores livestock waste policy 128/2016: Sent email to the applicant request additional 01/17/2017: Received email from Gayle Baker for dim | oncrete manure pits (200 ft. x 50 ft. x 2 ft. each), and the slotted ure and contain waste generated in the barns above. Livestock ft. (dia.) x 18.5 ft. (ht.), and a concrete reception pit/lift station (6 ft. (dia.) x 8 ft. (ht.)). where to cropland application.  information. See email print-out. |
| Agrichemical rinsate and spillage Other:  Physical Description of Pollution Control Devices:  The livestock waste handling facilities consist of three (3) of concrete portion of the floor over the manure pit that capte waste is transferred to two above-ground steel tanks (125 for respectively ) through a total of 600 ft. PVC pipes (6" dia.) of The facility collects, transports and stores livestock waste policy 128/2016: Sent email to the applicant request additional 01/17/2017: Received email from Gayle Baker for dim | oncrete manure pits (200 ft. x 50 ft. x 2 ft. each), and the slotted ure and contain waste generated in the barns above. Livestock ft. (dia.) x 18.5 ft. (ht.), and a concrete reception pit/lift station (6 ft. (dia.) x 8 ft. (ht.)). where to cropland application.  information. See email print-out. |
| Agrichemical rinsate and spillage Other:  Physical Description of Pollution Control Devices:  The livestock waste handling facilities consist of three (3) of concrete portion of the floor over the manure pit that capte waste is transferred to two above-ground steel tanks (125 for respectively ) through a total of 600 ft. PVC pipes (6" dia.) of The facility collects, transports and stores livestock waste policy 128/2016: Sent email to the applicant request additional 01/17/2017: Received email from Gayle Baker for dim | oncrete manure pits (200 ft. x 50 ft. x 2 ft. each), and the slotted ure and contain waste generated in the barns above. Livestock ft. (dia.) x 18.5 ft. (ht.), and a concrete reception pit/lift station (6 ft. (dia.) x 8 ft. (ht.)). where to cropland application.  information. See email print-out. |

There is 440 FT of 6" diameter SDR 35 PVC pipe installed to transfer manure from the buildings to the lift station. The lift station is a 6" diam x 8 FT deep Precast Concrete Structure. Manure is transferred from the lift station by 160 FT of 6 inch diameter PVC pipe to the slurry stores.

- What is the construction material of the manure stores? The manure stores for Anderson 1 are both SlurryStor Facilities.
- 3. What is the physical address of the facility? 8999 Co Road 2300 North. Sheffield, IL 61361